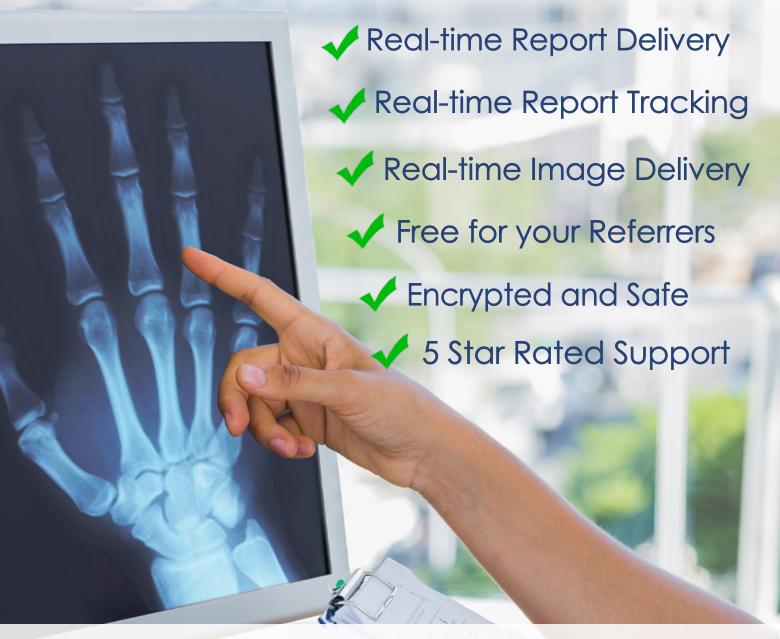

# medical-objects

**Radiology Secure Messaging** 

Medical-Objects provide Australia's fastest Secure Messaging to over 67,000 health providers Australia wide. Our system facilitates the instant real-time delivery of encrypted reports directly into your referrer's practice software. The Medical-Objects messaging solution can be set up quickly and easily to integrate with all of the major Radiology Information Systems (RIS). Reduce your delivery costs whilst providing fast, efficient delivery of your reports and images in seconds.

#### Send Reports

Our solution is built on the latest real-time, point to point technology, meaning your reports are sent directly to the recipient within seconds.

#### **Delivery Report**

We provide you with software to instantly track the status of all reports sent. The delivery report allows you to view when reports were received as well as when imported by the recipient's practice software.

#### Image Delivery

In addition to electronic reports, Medical-Objects also have a range of options for supplying images or hyperlinks in your reports to your referrers. Medical-Objects can work in conjunction with a number of popular RIS/PACS systems using our own technology, or alternatively, you can utilise the services of one of our image partners.

#### Free for Referrers

Medical-Objects is completely free for your referrers to receive your reports. Let us handle the installation, configuration and ongoing support of your referrer practices.

#### Security

All results are protected with high level encryption and security. When using Medical-Objects you can be assured that your results are safe.

AUS Tel: (07) 5456 6000 NZ Tel: +64 9 964 6000 AUS Fax: (07) 3221 0220 NZ Fax: +64 9 964 6006

#### 5 Star Rated Support

At Medical-Objects we are dedicated to providing the best service and support in the industry. Our highly rated support is reflected by the 5 star ratings we constantly receive from our customer base. See over 2900 of the latest reviews from our customers at: www.medical-objects.com.au/feedback